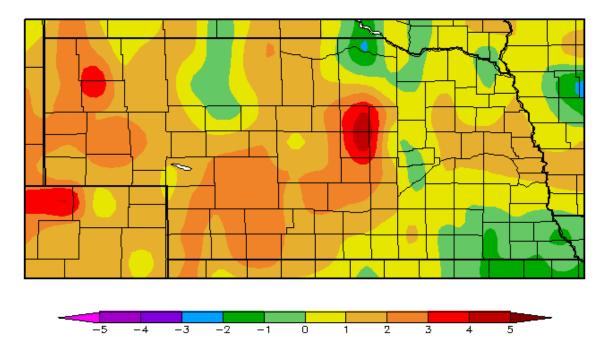

### July-September Temperature Departure

Departure from Normal Temperature (F) 7/1/2013 - 9/30/2013

Generated 10/11/2013 at HPRCC using provisional data.

Regional Climate Centers

**N** 