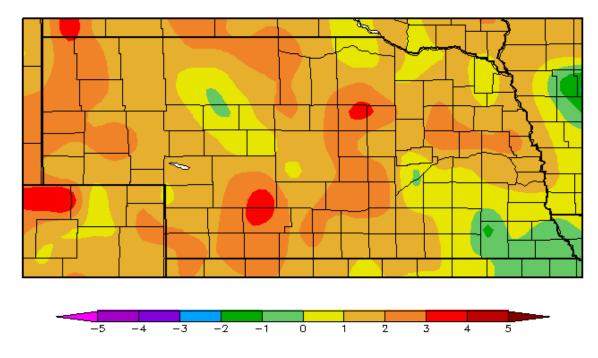

#### **October Temperature Departure**

Departure from Normal Temperature (F) 10/1/2013 - 10/22/2013

Generated 10/23/2013 at HPRCC using provisional data.

Regional Climate Centers