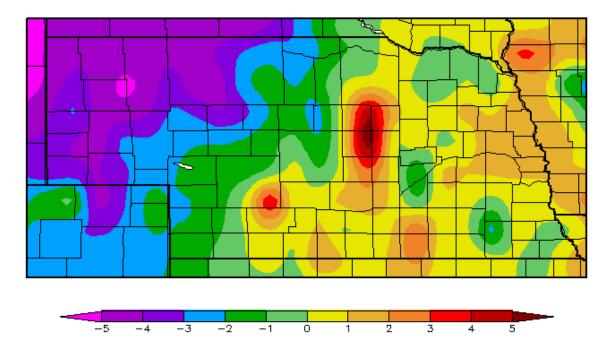

#### **October Temperature Departure**

Departure from Normal Temperature (F) 10/1/2013 - 10/22/2013

Generated 10/23/2013 at HPRCC using provisional data.

Regional Climate Centers