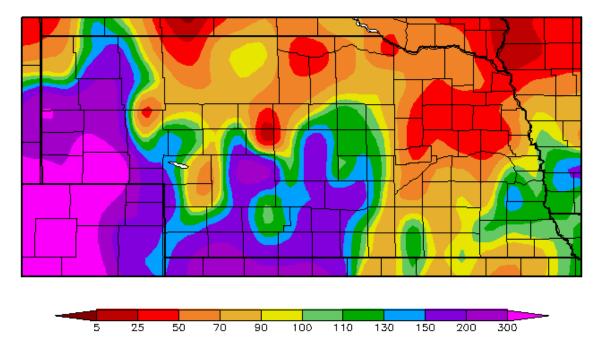

## **July-September Precipitation**

Percent of Normal Precipitation (%) 7/1/2013 - 9/30/2013

Generated 10/11/2013 at HPRCC using provisional data.

Regional Climate Centers