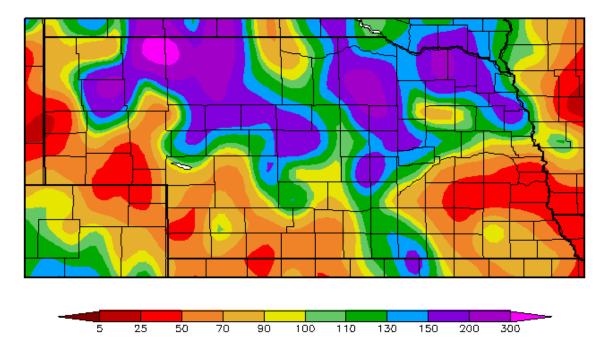

## **July-September Precipitation**

Percent of Normal Precipitation (%) 7/1/2013 - 9/30/2013

Generated 10/11/2013 at HPRCC using provisional data.

Regional Climate Centers