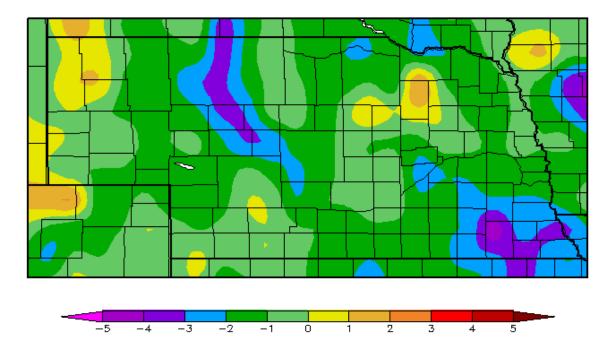

## September Temperature Departure

Departure from Normal Temperature (F) 9/1/2013 - 9/30/2013

Generated 10/11/2013 at HPRCC using provisional data.

Regional Climate Centers