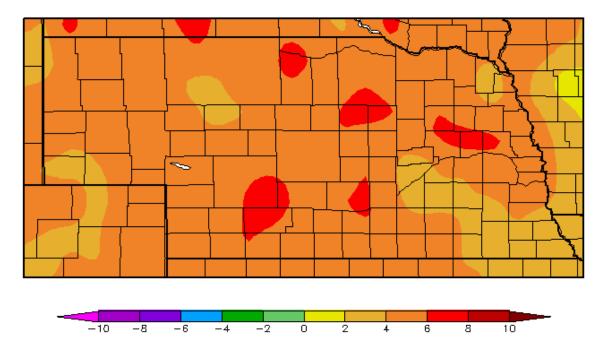

### July-September Temperature Departure

Departure from Normal Temperature (F) 7/1/2013 - 9/30/2013

Generated 10/11/2013 at HPRCC using provisional data.

Regional Climate Centers

**N** 