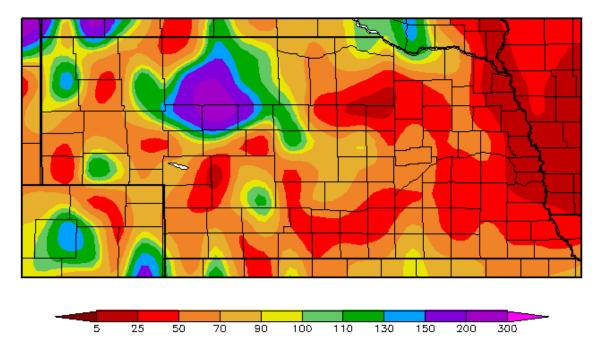

### **September Precipitation**

Percent of Normal Precipitation (%) 9/1/2013 - 9/30/2013

Generated 10/11/2013 at HPRCC using provisional data.

Regional Climate Centers