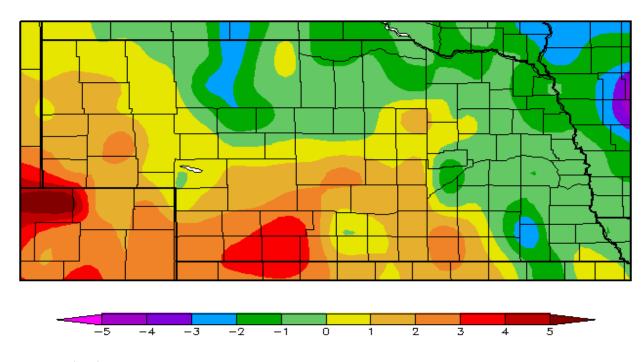

### **April Temperature Trend**

Departure from Normal Temperature (F) 4/1/2013 - 4/30/2013

Generated 5/11/2013 at HPRCC using provisional data.