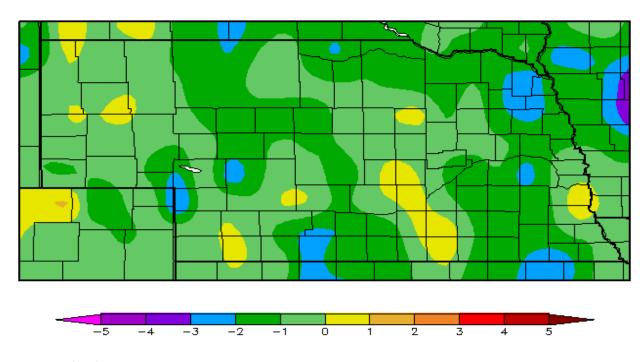

### 14 Day Precipitation Departures

Departure from Normal Precipitation (in) 6/10/2013 - 6/23/2013

Generated 6/24/2013 at HPRCC using provisional data.