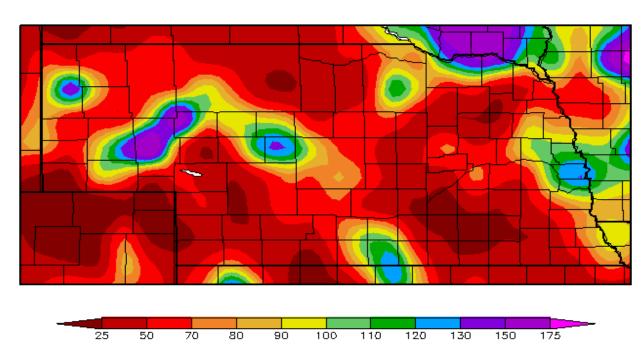

## 14 Day Precipitation Trend

Percent of Normal Precipitation (%) 6/7/2013 - 6/20/2013

Generated 6/21/2013 at HPRCC using provisional data.