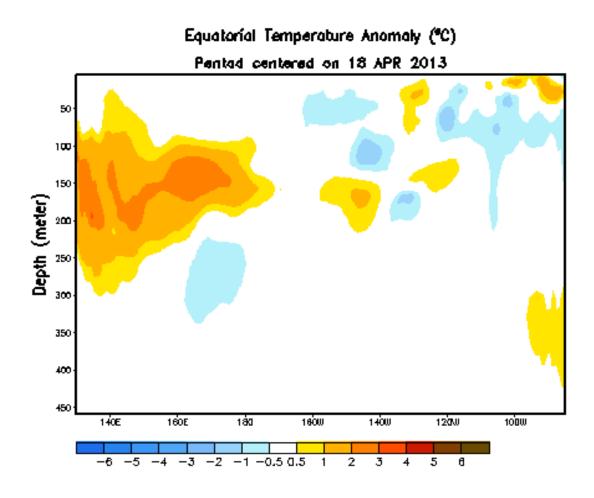

3 at HPRCC using provisional data.

## 14 Day Precipitation Trend





Generated 6/24/2013 at HPRCC using provisional data.

### 14 Day Precipitation Departures

Departure from Normal Precipitation (in) 6/10/2013 - 6/23/2013





Generated 6/24/2013 at HPRCC using provisional data.

## October – Date Precipitation Summary

Percent of Normal Precipitation (%) 
$$10/1/2012 - 6/22/2013$$





Generated 6/23/2013 at HPRCC using provisional data.

### October to Date Temperature Trend

Departure from Normal Temperature (F) 10/1/2012 - 6/22/2013





Generated 6/23/2013 at HPRCC using provisional data.

# July – September Precipitation Forecast





# July – September Temperature Forecast





# July Precipitation Forecast





# July Temperature Forecast





## SST Equatorial Depth Anomalies





### Sea Surface Temperature Anomalies