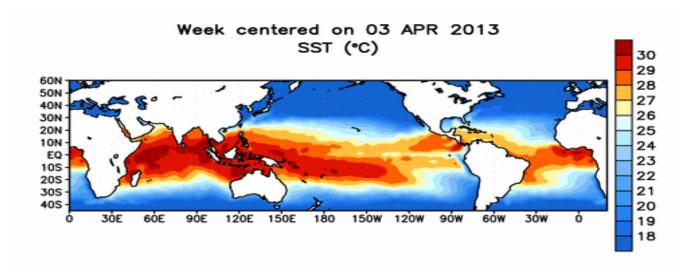

ay Precipitation Trend





Generated 6/24/2013 at HPRCC using provisional data.

### 14 Day Precipitation Departures

Departure from Normal Precipitation (in) 6/10/2013 - 6/23/2013





Generated 6/24/2013 at HPRCC using provisional data.

## October – Date Precipitation Summary

Percent of Normal Precipitation (%) 
$$10/1/2012 - 6/22/2013$$





Generated 6/23/2013 at HPRCC using provisional data.

### October to Date Temperature Trend

Departure from Normal Temperature (F) 10/1/2012 - 6/22/2013





Generated 6/23/2013 at HPRCC using provisional data.

# July – September Precipitation Forecast





# July – September Temperature Forecast





# July Precipitation Forecast





# July Temperature Forecast





## SST Equatorial Depth Anomalies





### Sea Surface Temperature Anomalies