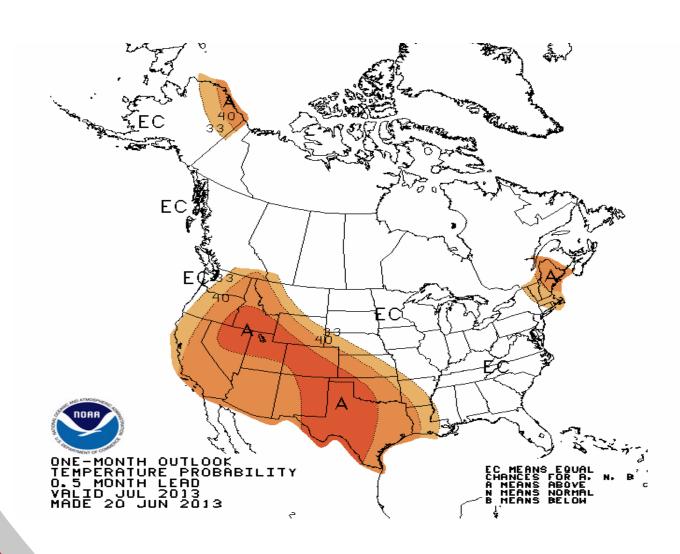

013 - 6/20/2013





Generated 6/21/2013 at HPRCC using provisional data.

## 14 Day Precipitation Trend





Generated 6/24/2013 at HPRCC using provisional data.

### 14 Day Precipitation Departures

Departure from Normal Precipitation (in) 6/10/2013 - 6/23/2013





Generated 6/24/2013 at HPRCC using provisional data.

## October – Date Precipitation Summary

Percent of Normal Precipitation (%) 
$$10/1/2012 - 6/22/2013$$





Generated 6/23/2013 at HPRCC using provisional data.

### October to Date Temperature Trend

Departure from Normal Temperature (F) 10/1/2012 - 6/22/2013





Generated 6/23/2013 at HPRCC using provisional data.

# July – September Precipitation Forecast





# July – September Temperature Forecast





# July Precipitation Forecast





# July Temperature Forecast





## SST Equatorial Depth Anomalies





### Sea Surface Temperature Anomalies