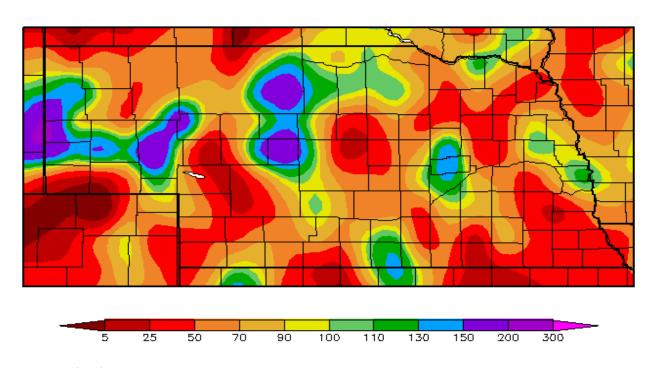

## 30 Day Precipitation Trend

Percent of Normal Precipitation (%) 5/25/2013 - 6/23/2013

Generated 6/24/2013 at HPRCC using provisional data.