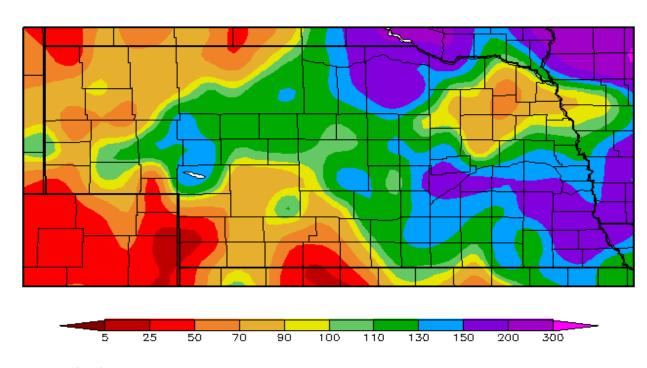

## October – Date Precipitation Summary

Percent of Normal Precipitation (%) 
$$10/1/2012 - 6/22/2013$$

Generated 6/23/2013 at HPRCC using provisional data.