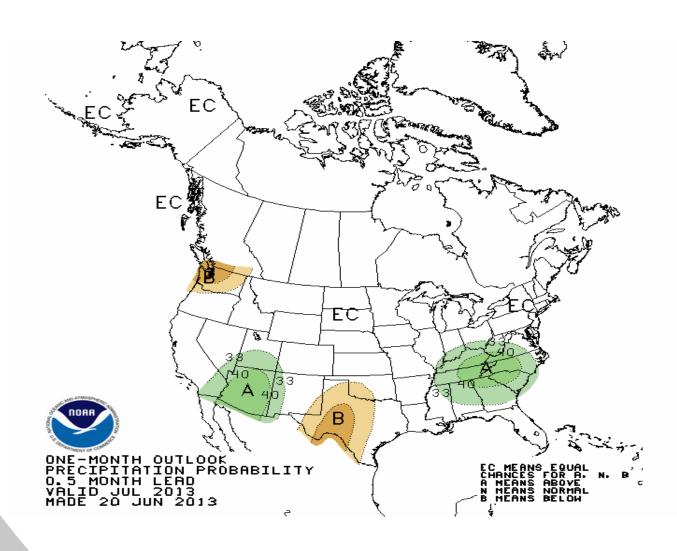

of Normal Precipitation (%) 6/7/2013 - 6/20/2013





Generated 6/21/2013 at HPRCC using provisional data.

## 14 Day Precipitation Trend





Generated 6/24/2013 at HPRCC using provisional data.

### 14 Day Precipitation Departures

Departure from Normal Precipitation (in) 6/10/2013 - 6/23/2013





Generated 6/24/2013 at HPRCC using provisional data.

## October – Date Precipitation Summary

Percent of Normal Precipitation (%) 
$$10/1/2012 - 6/22/2013$$





Generated 6/23/2013 at HPRCC using provisional data.

### October to Date Temperature Trend

Departure from Normal Temperature (F) 10/1/2012 - 6/22/2013





Generated 6/23/2013 at HPRCC using provisional data.

# July – September Precipitation Forecast





# July – September Temperature Forecast





# July Precipitation Forecast





# July Temperature Forecast





## SST Equatorial Depth Anomalies





### Sea Surface Temperature Anomalies