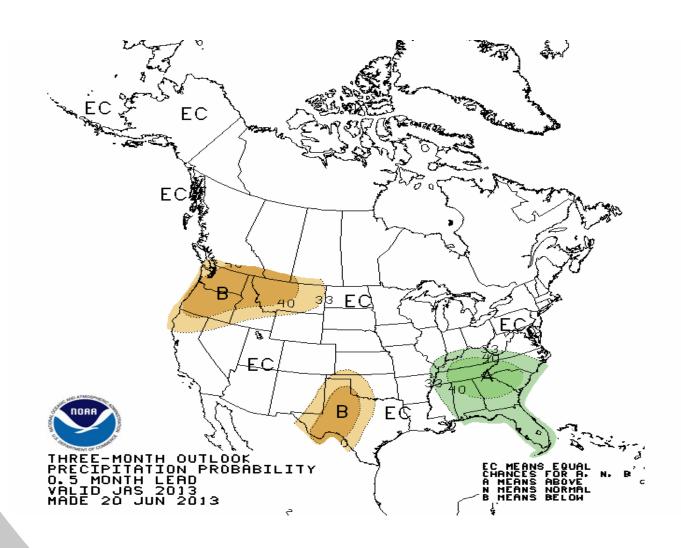

4/2013 at HPRCC using provisional data.

## 14 Day Precipitation Trend

Percent of Normal Precipitation (%) 6/7/2013 - 6/20/2013





Generated 6/21/2013 at HPRCC using provisional data.

## 14 Day Precipitation Trend





Generated 6/24/2013 at HPRCC using provisional data.

### 14 Day Precipitation Departures

Departure from Normal Precipitation (in) 6/10/2013 - 6/23/2013





Generated 6/24/2013 at HPRCC using provisional data.

## October – Date Precipitation Summary

Percent of Normal Precipitation (%) 
$$10/1/2012 - 6/22/2013$$





Generated 6/23/2013 at HPRCC using provisional data.

### October to Date Temperature Trend

Departure from Normal Temperature (F) 10/1/2012 - 6/22/2013





Generated 6/23/2013 at HPRCC using provisional data.

# July – September Precipitation Forecast





# July – September Temperature Forecast





# July Precipitation Forecast





# July Temperature Forecast





## SST Equatorial Depth Anomalies





### Sea Surface Temperature Anomalies