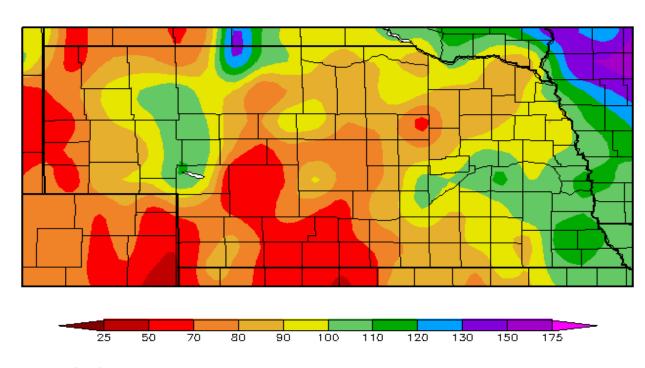

## 30 Day Precipitation Trend

Percent of Normal Precipitation (%) 5/25/2013 - 6/23/2013

Generated 6/24/2013 at HPRCC using provisional data.