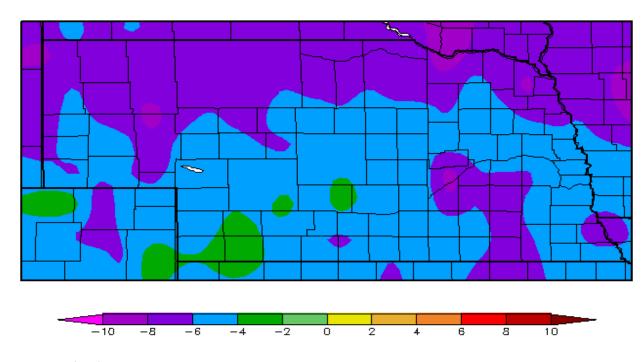

### 30 Day Temperature Trend

Departure from Normal Temperature (F) 5/25/2013 - 6/23/2013

Generated 6/24/2013 at HPRCC using provisional data.