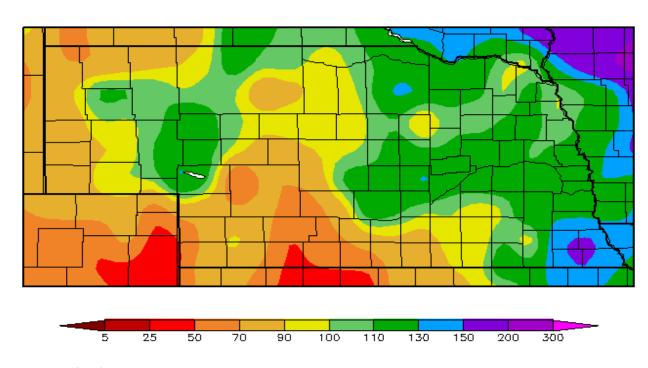

## 30 Day Precipitation Trend

Percent of Normal Precipitation (%) 5/25/2013 - 6/23/2013

Generated 6/24/2013 at HPRCC using provisional data.