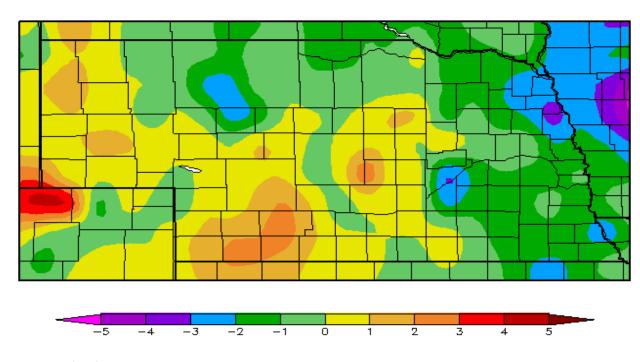

# May Temperature Trend

Departure from Normal Temperature (F) 5/1/2013 - 5/31/2013

Generated 6/11/2013 at HPRCC using provisional data.