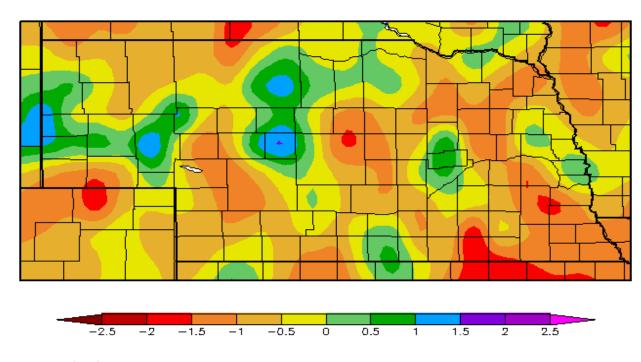

### 14 Day Precipitation Departures

Departure from Normal Precipitation (in) 6/10/2013 - 6/23/2013

Generated 6/24/2013 at HPRCC using provisional data.