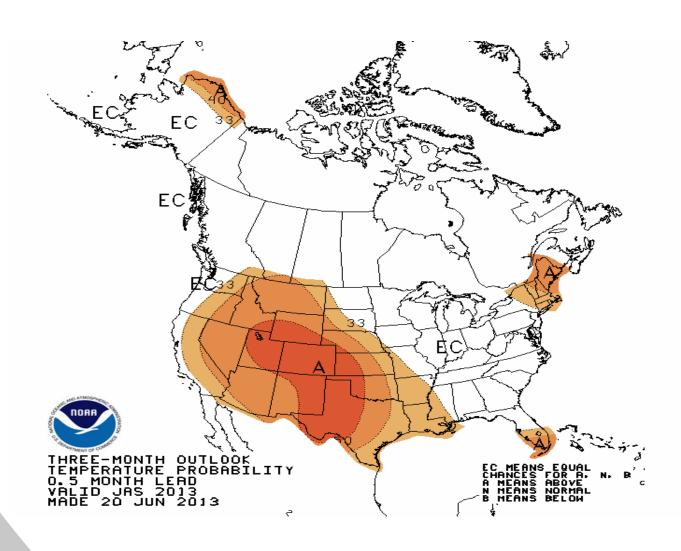

4 Day Precipitation Trend

Percent of Normal Precipitation (%) 6/7/2013 - 6/20/2013





Generated 6/21/2013 at HPRCC using provisional data.

## 14 Day Precipitation Trend





Generated 6/24/2013 at HPRCC using provisional data.

### 14 Day Precipitation Departures

Departure from Normal Precipitation (in) 6/10/2013 - 6/23/2013





Generated 6/24/2013 at HPRCC using provisional data.

## October – Date Precipitation Summary

Percent of Normal Precipitation (%) 
$$10/1/2012 - 6/22/2013$$





Generated 6/23/2013 at HPRCC using provisional data.

### October to Date Temperature Trend

Departure from Normal Temperature (F) 10/1/2012 - 6/22/2013





Generated 6/23/2013 at HPRCC using provisional data.

# July – September Precipitation Forecast





# July – September Temperature Forecast





# July Precipitation Forecast





# July Temperature Forecast





## SST Equatorial Depth Anomalies





### Sea Surface Temperature Anomalies